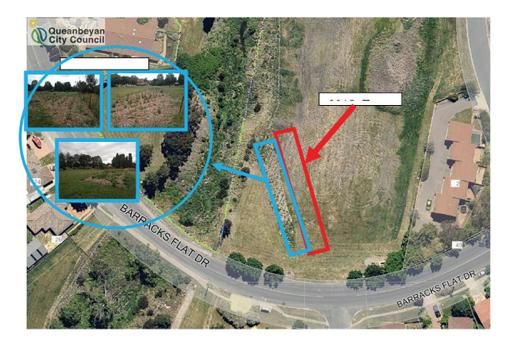

#### FACEBOOK POST - MARCH 26, 2015

As part of Council's Trees for Cars program staff have today planted 480 native trees and shrubs in Barracks Flat Park. The plantings will offset the emissions of Council's entire fleet (cars, lawn mowers, trucks etc) for 2014-15. Last year we planted 480 trees and shrubs in the Same park and it will continue next year. All of this planting goes towards Council's goal to reduce its emissions by 25% by 2020.

#### FACEBOOK POST - 2016

Council staff today planted around 500 trees and shrubs near Barracks Flat Creek. This is an annual activity in line with our Trees4Cars program to offset the carbon emissions from Council's fleet vehicles.

This is the third year of planting best Barracks Flat Creek. Today we planted a range of eucalyptus, acacias, sheoaks, lomandras, and Hardenbergia.