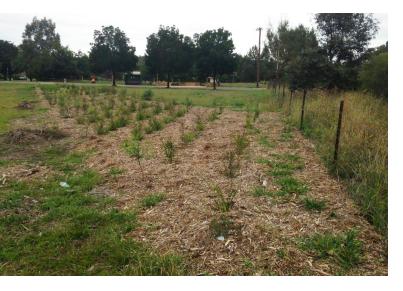

#### FACEBOOK POST - MARCH 26, 2015

As part of Council's Trees for Cars program staff have today planted 480 native trees and shrubs in Barracks Flat Park. The plantings will offset the emissions of Council's entire fleet (cars, lawn mowers, trucks etc) for 2014-15. Last year we planted 480 trees and shrubs in the Same park and it will continue next year. All of this planting goes towards Council's goal to reduce its emissions by 25% by 2020.

#### FACEBOOK POST - 2016

Council staff today planted around 500 trees and shrubs near Barracks Flat Creek. This is an annual activity in line with our Trees4Cars program to offset the carbon emissions from Council's fleet vehicles.

This is the third year of planting best Barracks Flat Creek. Today we planted a range of eucalyptus, acacias, sheoaks, lomandras, and Hardenbergia.