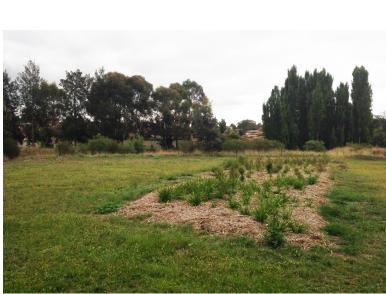

#### FACEBOOK POST - MARCH 26, 2015

As part of Council's Trees for Cars program staff have today planted 480 native trees and shrubs in Barracks Flat Park. The plantings will offset the emissions of Council's entire fleet (cars, lawn mowers, trucks etc) for 2014-15. Last year we planted 480 trees and shrubs in the Same park and it will continue next year. All of this planting goes towards Council's goal to reduce its emissions by 25% by 2020.

#### FACEBOOK POST - 2016

Council staff today planted around 500 trees and shrubs near Barracks Flat Creek. This is an annual activity in line with our Trees4Cars program to offset the carbon emissions from Council's fleet vehicles.

This is the third year of planting best Barracks Flat Creek. Today we planted a range of eucalyptus, acacias, sheoaks, lomandras, and Hardenbergia.