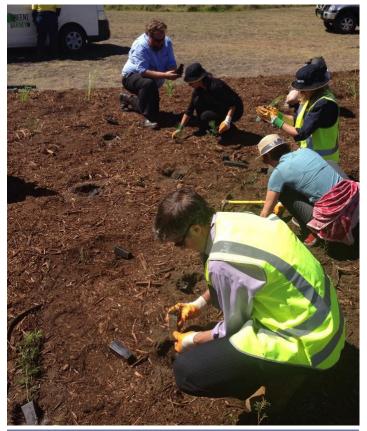

#### FACEBOOK POST - MARCH 26, 2015

As part of Council's Trees for Cars program staff have today planted 480 native trees and shrubs in Barracks Flat Park. The plantings will offset the emissions of Council's entire fleet (cars, lawn mowers, trucks etc) for 2014-15. Last year we planted 480 trees and shrubs in the Same park and it will continue next year. All of this planting goes towards Council's goal to reduce its emissions by 25% by 2020.

#### FACEBOOK POST - 2016

Council staff today planted around 500 trees and shrubs near Barracks Flat Creek. This is an annual activity in line with our Trees4Cars program to offset the carbon emissions from Council's fleet vehicles.

This is the third year of planting best Barracks Flat Creek. Today we planted a range of eucalyptus, acacias, sheoaks, lomandras, and Hardenbergia.