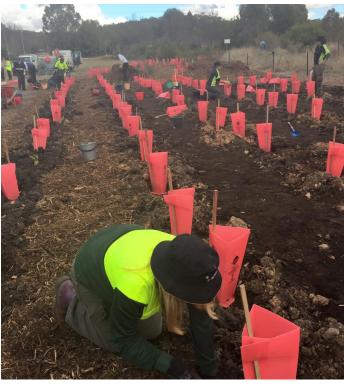

#### FACEBOOK POST - MARCH 26, 2015

As part of Council's Trees for Cars program staff have today planted 480 native trees and shrubs in Barracks Flat Park. The plantings will offset the emissions of Council's entire fleet (cars, lawn mowers, trucks etc) for 2014-15. Last year we planted 480 trees and shrubs in the Same park and it will continue next year. All of this planting goes towards Council's goal to reduce its emissions by 25% by 2020.

#### FACEBOOK POST - 2016

Council staff today planted around 500 trees and shrubs near Barracks Flat Creek. This is an annual activity in line with our Trees4Cars program to offset the carbon emissions from Council's fleet vehicles.

This is the third year of planting best Barracks Flat Creek. Today we planted a range of eucalyptus, acacias, sheoaks, lomandras, and Hardenbergia.